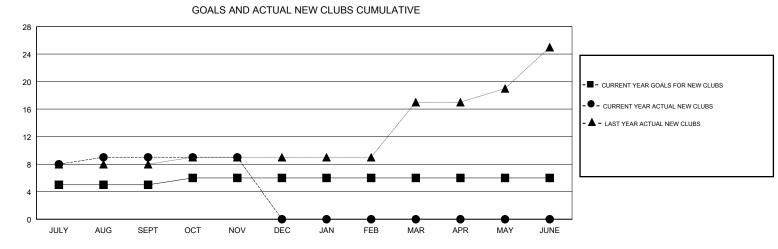

## LOCATION REP OF BANGLADESH

GMT CA

| Clubs<br>RESULTS FOR 2018-2019 |   |   |   | Members<br>RESULTS FOR 2018-2019 |     |     |    |
|--------------------------------|---|---|---|----------------------------------|-----|-----|----|
|                                |   |   |   |                                  |     |     |    |
| JULY/AUG/SEPT                  | 5 | 9 | 2 | JULY/AUG/SEPT                    | 130 | 263 | 93 |
| OCT/NOV/DEC                    | 1 | 0 | 1 | OCT/NOV/DEC                      | 70  | 25  | 40 |
| JAN/FEB/MAR                    | 0 | 0 | 0 | JAN/FEB/MAR                      | 0   | 0   | 0  |
| APR/MAY/JUNE                   | 0 | 0 | 0 | APR/MAY/JUNE                     | 0   | 0   | 0  |