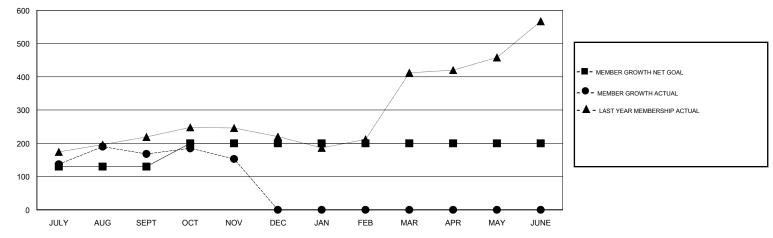

## LOCATION REP OF BANGLADESH

GMT CA

| Clubs<br>RESULTS FOR 2018-2019 |   |   |   | Members<br>RESULTS FOR 2018-2019 |     |     |    |
|--------------------------------|---|---|---|----------------------------------|-----|-----|----|
|                                |   |   |   |                                  |     |     |    |
| JULY/AUG/SEPT                  | 5 | 9 | 2 | JULY/AUG/SEPT                    | 130 | 263 | 93 |
| OCT/NOV/DEC                    | 1 | 0 | 1 | OCT/NOV/DEC                      | 70  | 25  | 40 |
| JAN/FEB/MAR                    | 0 | 0 | 0 | JAN/FEB/MAR                      | 0   | 0   | 0  |
| APR/MAY/JUNE                   | 0 | 0 | 0 | APR/MAY/JUNE                     | 0   | 0   | 0  |

GOALS AND ACTUAL MEMBERS CUMULATIVE

| DROPPED CLUBS: 3        | 37 CLUBS OF 98 ADDED 1 OR MORE<br>NEW MEMBERS | GENDER DISTRIBUTION<br>MALE 1,910 (78.93%)<br>FEMALE 510 (21.07%) |     |
|-------------------------|-----------------------------------------------|-------------------------------------------------------------------|-----|
| DROPPED MEMBERS         | ]                                             | Women Percentage Fiscal Year Goal: 30%                            |     |
| DECEASED 5              | CLICK HERE FOR CUMULATIVE                     | TOTAL FAMILY UNIT MEMBERS                                         | 797 |
| CLUB CANCELLED73OTHER55 | MEMBERSHIP DATA                               | FAMILY MEMBERS PAYING HALF                                        |     |
| TOTAL 133               |                                               |                                                                   |     |